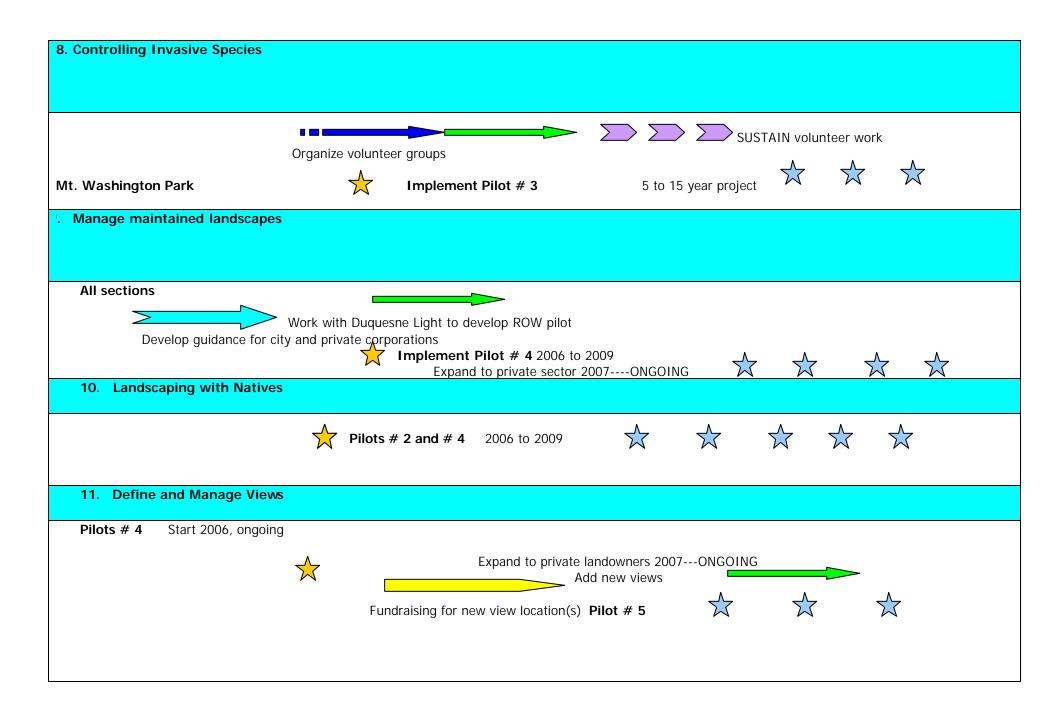

| 5. Development Issues                                                                                                                                                                                                         |
|-------------------------------------------------------------------------------------------------------------------------------------------------------------------------------------------------------------------------------|
| All Areas of proposed Grand View Byway Park                                                                                                                                                                                   |
| Offer proactive guidance for development Ongoing                                                                                                                                                                              |
| *The Saddle TRACK—Ongoing                                                                                                                                                                                                     |
| *Grandview Ave Overlook park Continue discussions with developer & TRACK                                                                                                                                                      |
| 6. Management & Stewardship                                                                                                                                                                                                   |
|                                                                                                                                                                                                                               |
| All areas of proposed Grand View Byway Park Build a sustainable Stewardship team Promote ecological vision & management goals Remove Hazards from trails Implement Pilot # 7 Start with major clean ups, then ongoing efforts |
| 7. Restoring Forests & Improving Habitat                                                                                                                                                                                      |
| *Grandview Overlook Park                                                                                                                                                                                                      |
| *Duquesne Heights Greenway Continue til complete                                                                                                                                                                              |
| *Olympia Park & Chatham Village Develop invasives plan — Three to ten year project 🕺 💥 🔆                                                                                                                                      |
|                                                                                                                                                                                                                               |