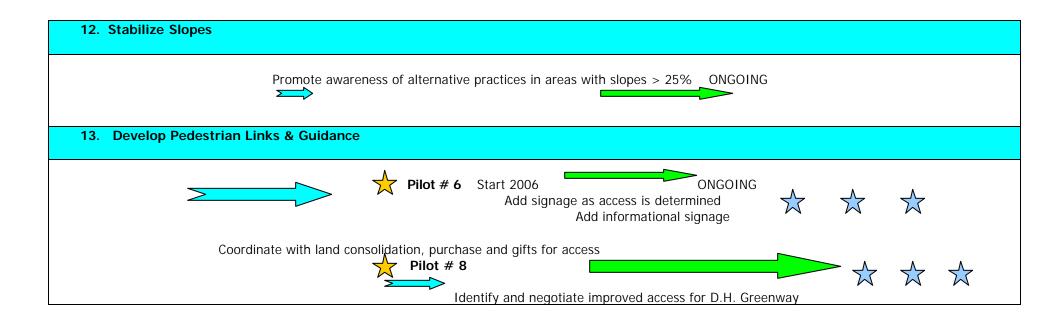

| 5. Development Issues                                                                                                                                                                                                         |
|-------------------------------------------------------------------------------------------------------------------------------------------------------------------------------------------------------------------------------|
| All Areas of proposed Grand View Byway Park                                                                                                                                                                                   |
| Offer proactive guidance for development Ongoing                                                                                                                                                                              |
| *The Saddle TRACK—Ongoing                                                                                                                                                                                                     |
| *Grandview Ave Overlook park Continue discussions with developer & TRACK                                                                                                                                                      |
| 6. Management & Stewardship                                                                                                                                                                                                   |
|                                                                                                                                                                                                                               |
| All areas of proposed Grand View Byway Park Build a sustainable Stewardship team Promote ecological vision & management goals Remove Hazards from trails Implement Pilot # 7 Start with major clean ups, then ongoing efforts |
| 7. Restoring Forests & Improving Habitat                                                                                                                                                                                      |
| *Grandview Overlook Park                                                                                                                                                                                                      |
| *Duquesne Heights Greenway Continue til complete                                                                                                                                                                              |
| *Olympia Park & Chatham Village Develop invasives plan — Three to ten year project 🕺 💥 🔆                                                                                                                                      |
|                                                                                                                                                                                                                               |