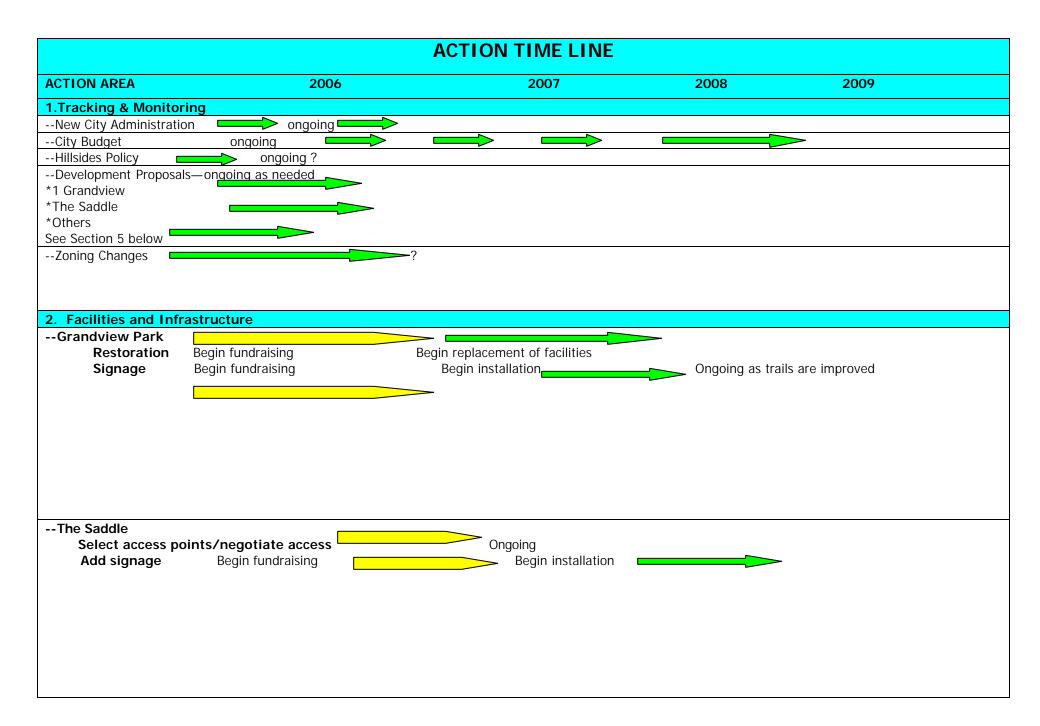

| 5. Development Issues                                                                                                                                                                                                         |
|-------------------------------------------------------------------------------------------------------------------------------------------------------------------------------------------------------------------------------|
| All Areas of proposed Grand View Byway Park                                                                                                                                                                                   |
| Offer proactive guidance for development Ongoing                                                                                                                                                                              |
| *The Saddle TRACK—Ongoing                                                                                                                                                                                                     |
| *Grandview Ave Overlook park Continue discussions with developer & TRACK                                                                                                                                                      |
| 6. Management & Stewardship                                                                                                                                                                                                   |
|                                                                                                                                                                                                                               |
| All areas of proposed Grand View Byway Park Build a sustainable Stewardship team Promote ecological vision & management goals Remove Hazards from trails Implement Pilot # 7 Start with major clean ups, then ongoing efforts |
| 7. Restoring Forests & Improving Habitat                                                                                                                                                                                      |
| *Grandview Overlook Park                                                                                                                                                                                                      |
| *Duquesne Heights Greenway Continue til complete                                                                                                                                                                              |
| *Olympia Park & Chatham Village Develop invasives plan — Three to ten year project 🕺 💥 🔆                                                                                                                                      |
|                                                                                                                                                                                                                               |