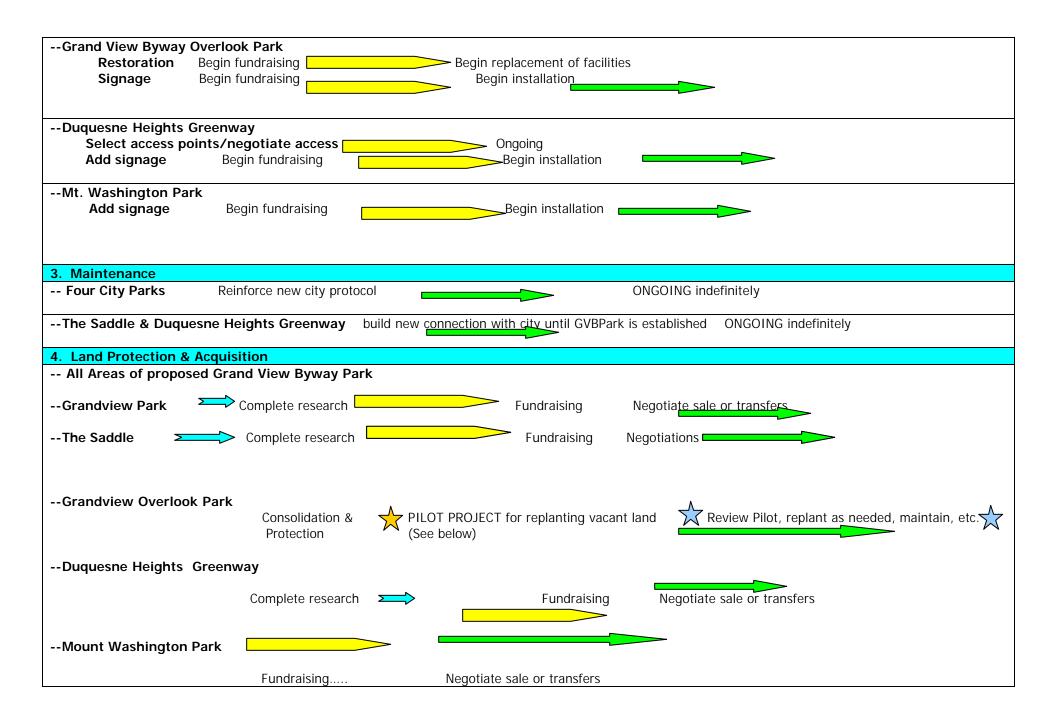

| 5. Development Issues                                                                                                                                                                                                         |
|-------------------------------------------------------------------------------------------------------------------------------------------------------------------------------------------------------------------------------|
| All Areas of proposed Grand View Byway Park                                                                                                                                                                                   |
| Offer proactive guidance for development Ongoing                                                                                                                                                                              |
| *The Saddle TRACK—Ongoing                                                                                                                                                                                                     |
| *Grandview Ave Overlook park Continue discussions with developer & TRACK                                                                                                                                                      |
| 6. Management & Stewardship                                                                                                                                                                                                   |
|                                                                                                                                                                                                                               |
| All areas of proposed Grand View Byway Park Build a sustainable Stewardship team Promote ecological vision & management goals Remove Hazards from trails Implement Pilot # 7 Start with major clean ups, then ongoing efforts |
| 7. Restoring Forests & Improving Habitat                                                                                                                                                                                      |
| *Grandview Overlook Park                                                                                                                                                                                                      |
| *Duquesne Heights Greenway Continue til complete                                                                                                                                                                              |
| *Olympia Park & Chatham Village Develop invasives plan — Three to ten year project 🕺 💥 🔆                                                                                                                                      |
|                                                                                                                                                                                                                               |